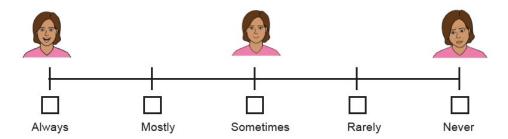

1.

Question 1
Staff listened to you.

| COMMENTS |
|----------|
|          |
|          |
|          |
|          |
|          |
|          |
|          |
|          |
|          |
|          |
|          |

Question 2
Staff made sure you got everything you needed.

If you ticked always or mostly for question 2

- do not answer question 3
- go to question 4.

| COMMENTS |   |
|----------|---|
|          |   |
|          |   |
|          |   |
|          |   |
|          |   |
|          |   |
|          |   |
|          | / |
|          |   |

Question 3
Staff told you why they could **not** give you what you needed.

| COMMENTS |
|----------|
|          |
|          |
|          |
|          |
|          |
|          |
|          |

4. Question 4
You felt cared for.

COMMENTS

5.

#### Question 5

You felt included when decisions were made about your treatment and care.

Treatment can mean

- medicine
- surgery.

COMMENTS

6.

# Question 6

You got the information you needed about your treatment and care.

**COMMENTS** 

7

#### Question 7

All staff who cared for you

- worked together
- shared the right information about you.

| COMMENTS |
|----------|
|          |
|          |
|          |
|          |
|          |
|          |
|          |
|          |
|          |
|          |
|          |
|          |
|          |

#### Question 8

You got pain medicine if you needed it.

COMMENTS

9

### Question 9

You felt safe when you got treatment and care.

COMMENTS

| 1 | 1 | $\cap$ |  |
|---|---|--------|--|
| ı | Ц |        |  |