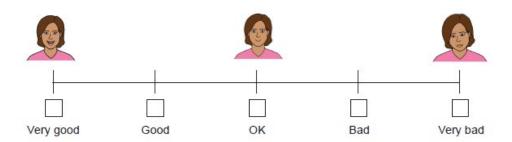

# Question 12

Overall your treatment and care in hospital was

| COMMENTS |      |  |
|----------|------|--|
|          |      |  |
|          | <br> |  |

© Australian Commission on Safety and Quality in Health Care 2018. This publication is licensed for use and distribution under a Creative Commons Attribution-Noncommercial-Share Alike (BY-NC-SA) v4.0 licence. https://creativecommons.org/licenses/by-nc-sa/4.0/