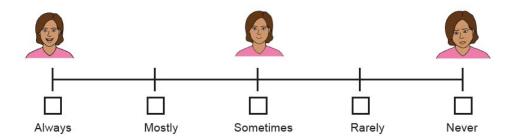

1.

Question 1
Staff listened to you.

| COMMENTS |
|----------|
|          |
|          |
|          |
|          |
|          |
|          |
|          |
|          |
|          |
|          |
|          |

Question 2
Staff made sure you got everything you needed.

If you ticked always or mostly for question 2

- do not answer question 3
- go to question 4.

| COMMENTS |   |
|----------|---|
|          |   |
|          |   |
|          |   |
|          |   |
|          |   |
|          |   |
|          |   |
|          | / |
|          |   |

Question 3
Staff told you why they could **not** give you what you needed.

| COMMENTS |
|----------|
|          |
|          |
|          |
|          |
|          |
|          |
|          |

4. Question 4
You felt cared for.