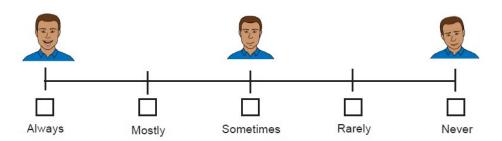

1.

Question 1
Staff listened to you.

| COMMENTS |
|----------|
|          |
|          |
|          |
|          |
|          |
|          |
|          |
|          |
|          |
|          |
|          |

Question 2
Staff made sure you got everything you needed.

If you ticked always or mostly for question 2

- do not answer question 3
- go to question 4.

| COMMENTS |   |
|----------|---|
|          |   |
|          |   |
|          |   |
|          |   |
|          |   |
|          |   |
|          |   |
|          | / |
|          |   |

Question 3
Staff told you why they could **not** give you what you needed.

| COMMENTS |
|----------|
|          |
|          |
|          |
|          |
|          |
|          |
|          |

4. Question 4
You felt cared for.